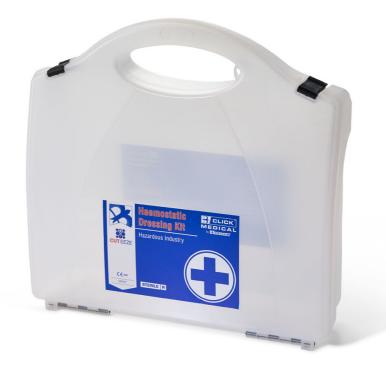

**Product Code** 

CM0567

Available in Sizes

**ONE SIZE** 

Available in Colours

Clear CM0567

## Click Medical Cuteeze Haemostatic Dressing **Kit (Hazardous Industry)**

First aid training and regulations now include the use of haemostatic dressings and tourniquets for workers who are in high risk environments where serious trauma injuries and bleeding are a

## Contents

- 2 x Quick Release Tourniquet
- 2 x Tactical Tourniquet
- 12 x 10 x 10cms Cut-eeze Dressing
- 1 x 1m x 10cms Z Fold Dressing
- 1 x 3.7m x 7.5cms Z Fold Dressing
- 2 x 7.5 Conforming Bandage
- 1 x Medium Trauma Dressings
- 2 x Large Trauma Dressings
- 1 x Tough Cut Scissors
- 1 x Eclipse Box
- 2 x Foil Blankets
- 2 pairs Nitrile Gloves