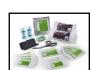

Cut-eeze is our new range of haemostatic dressings

Description: Our haemostatic(or wound clotting) dressings comprise of a white knitted fabric which is made primarily from sodium carboxymethyl cellulose.

## Contents

- 2 x Quick Release Tourniquet
- 2 x Tactical Tourniquet
- 12 x 10 x 10cms Cut-eeze Dressing
- 1 x 1m x 10cms Z Fold Dressing
- 1 x 3.7m x 7.5cms Z Fold Dressing
- 2 x 7.5 Conforming Bandage
- 1 x Medium Trauma Dressings
- 2 x Large Trauma Dressings
- 1 x Tough Cut Scissors
- 1 x Eclipse Box
- 2 x Foil Blankets
- 2 pairs Nitrile Gloves