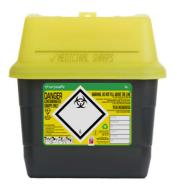

## **Clinisafe Sharp Safe Container 3LTR**

clinisafe<sup>6</sup>

**Product Code** 

CM0639

Available in Sizes

3LTR

Available in Colours

Yellow CM0639 The Clinisafe 3 Litre is designed to hold anatomical and laboratory waste. The lid has a fluid tight adhesive seal to prevent any leakage after final closure

- 3L Nominal Capacity
- Fluid leak resistant seal with temporary closure feature
- In-mould label offers permanent audit trail which cannot be removed.
- Large Aperture
- Simple 4 Click Final Closure
- Clearly Visible Fill Line
- Wall or trolley mountable for extra stability
- Carry Handle
- Interstackable for efficient space utilisation when lid is open or stackable when closed
- Dimensions: L 174mm x W 174mm x H 185mm
- Complies with UN 3291 and BS EN ISO 23907:2012 standard
- Usable Capacity to Fill Line:
  2.225 Litre