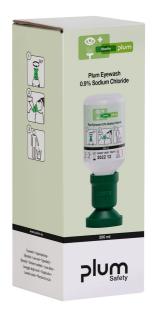

## Plum Safety Eyewash 200ML 0.9% Sodium Chloride with Eyecup

- Single cartons with Plum Eyewash.
- The carton protects the bottle and is suitable for refilling stations and for mobile work[1]places.
- 0.9 % sterile sodium chloride is similar to the eye's natural fluid
- Effective eyewash for removal of dust, dirt, and contamination in the eyes
- Easily manageable bottles
- · Ergonomic eyecups for effective flow
- DUO eyecup for simultaneous washing of both eyes
- User-friendly design allows the bottles to be quickly opened with a single hand
- Disposable bottles; do not reuse