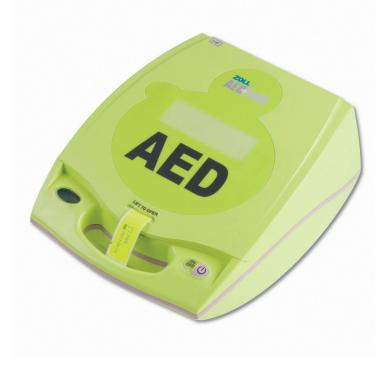

## **ZOLL AED Plus Semi Automatic Defibrillator**

The Zoll AED Plus ensures rescuers respond appropriately whilst resuscitating a victim of sudden cardiac arrest. It teaches them quickly and simply through every important step of the rescue process. Only the AED Plus with its exclusive, one piece electrode can measure the rate and depth of chest compressions during CPR. It immediately tells rescuers how well compressions are being performed.

- Semi Automatic defibrillator analyses heart and delivers shock with the press of a button
- Easy to place one piece electrode providing more time to focus on rescue
- Fixed escalating energy (120J,150J,200J)
- Metronome for CPR compression rate
- CPR help technology provides real time feedback on depth and rate of compressions
- Configurable automatic self tests
- from 1 to 7 days
- 50 mins of ECG and Rescue data
- Powered by 10 lithium batteries
- Carry case included
- 5-year warranty (plus 2 years if registered with Zoll)