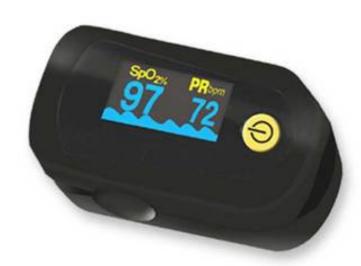

## **SP300 FINGER PULSE OXIMETER DE/228**

Product Code CM0967

SP300 Finger Pulse Oximeter is a small, lightweight and portable device suitable for use with either adults or children

This Pulse Oximeter is an ideal diagnostic tool for ambulance paramedics and emergency medical technicians working at the roadside.

- SpO2%, PR and Pleth waveforms are displayed on screen
- The display can be easily rotated to display in 4 directions
- Simple and convenient operation OLED display
- Extremely compact weighing only 50g including batteries
- Low power consumption, two AAA batteries can be continuously operated for 20 hours
- Adjustable background brightness
- Range: 30-235 BPMAccuracy: +/- 2 BP
- Latex free