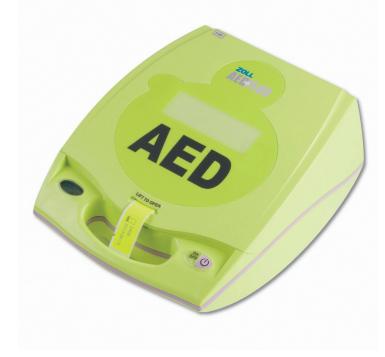

## **ZOLL AED Plus Fully Automatic Defibrillator**

The Zoll AED Plus ensures rescuers respond appropriately whilst resuscitating a victim of sudden cardiac arrest. It teaches them quickly and simply through every important step of the rescue process. Only the AED Plus with its exclusive, one piece electrode can measure the rate and depth of chest compressions during CPR. It immediately tells rescuers how well compressions are being performed.

- Fully Automatic defibrillator analyses heart and delivers shock without rescuer intervention
- Easy to place one piece electrode providing more time to focus on rescue
- Fixed escalating energy (120J,150J,200J)
- Metronome for CPR compression rate
- CPR help technology provides real time feedback on depth and rate of compressions
- Configurable automatic self tests from 1 to 7 days
- 50 mins of ECG and Rescue data
- Powered by 10 lithium batteries
- Carry case included
- 5-year warranty (plus 2 years if registered with Zoll)