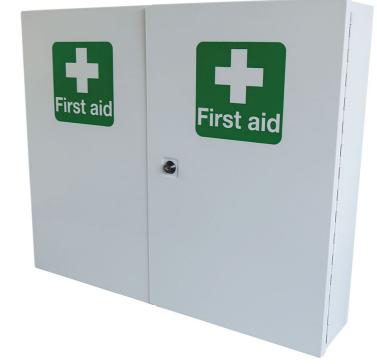

## Click Medical Double Door Metal First Aid Cabinet

Double Door, Single Depth Cabinet provides safe and secure storage for high volume first aid contents. The First Aid Cabinet is recommended for high-risk working places with a large number of people. The first aid cabinet is lockable and comes with two keys in order to maintain the contents safe. Inside the first aid cabinet there are shelves to organise the items and to ease the finding of what you need in case of an emergency. The first aid cabinet includes an internal lockable storage where refills can be kept to ensure you are always protected. Double Door, Single Depth Cabinet is made of metal and has a hardwearing epoxy finish. A white cross and "First Aid " marking help identify the first aid point in case of a casualty. The First Aid Cabinet is recommended to be mounted on the wall and is not designed to be transported to a casualty. Inside the first aid cabinet a first aid grab back can be stored according to your organisation's needs. Cabinet supplied empty