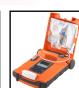

## Zoll G5 AED Fully Automatic Defibrillator + CPR Device + Carry Sleeve + Ready Kit

- Fully automatic operation automatically delivers a shock, if needed
- Supplied with one set of adult electrode pads, battery and software
- 7 year manufacturer's warranty on the defibrillator unit
- 4 year battery standby life
- 5 year battery shelf life
- 2 year electrode pad life (from date of manufacture)
- Daily, weekly and monthly automatic self tests performed by the unit
- Energy levels are increased should the initial lower dose shock be unsuccessful
- Robust IP55 rated design for high resistance against dust and moisture
- Provides LED indication for visual assurance that the defibrillator is fully functional
- Battery status indicator shows the remaining battery capacity
- Non-polarised adult pads help to save time in an emergency
- CPR Device (CPRD) feature: provides real-time CPR feedback for correct compression rate and depth
- Stores usage information that can be transferred to a computer for analysis: USB port
- Can be used on young patients with the infant/ child pads (sold separately CM1205)
- Typical time taken for initial analysis and time to charge: 15 seconds