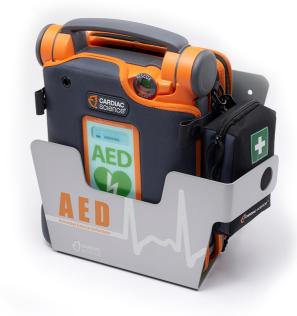

## **Zoll G5 Defibrillator Metal Wall Bracket**

**Product Code** 

CM1207

Available in Sizes

**ONE SIZE** 

Available in Colours

Grey CM1207

## WALL SLEEVE/BRACKET ONLY - DOES NOT INCLUDE CARRY CASE OR DEFIB UNIT

Helping people to identify the correct storage location for the defibrillator whilst not in use, the Cardiac Science Powerheart G5 metal wall sleeve allows the life saving device to be stored in a prominent position whilst remaining fully accessible in case of an emergency. The wall sleeve offers a protective and economical storage solution for the Powerheart G5 defibrillator.

- Suitable for storing the Cardiac Science Powerheart G5 defibrillators
- Also capable of holding a defibrillator stored in the G5 premium carry case
- Helps to identify the correct storage location
- Defibrillator remains fully visible and accessible at all times
- Durable stainless steel construction
- Protective and economical storage solution