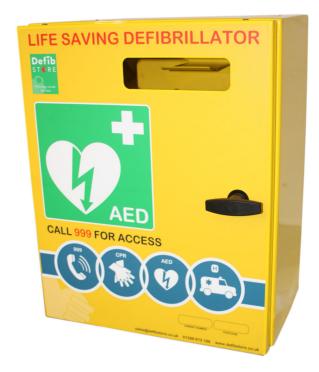

## Click Medical Defibrillator Stainless Steel Wall Cabinet with No Lock and Electrics

- Protected with an outdoor yellow powder coat
- Includes a plastic wing handle for free opening
- Internal permanently illuminated LED light
- Breather drain to prevent condensation
- Internal hook to hang/accommodate any defibrillator.
- The cabinet also comes as standard with a viewing window
- Cabinet dimensions are 500x400x250mm