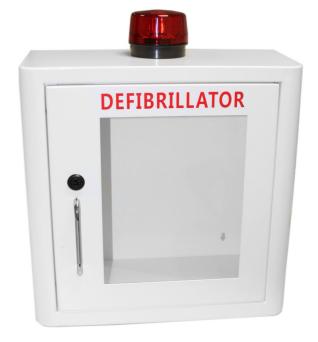

## **Click Medical Defibrillator Mild Steel Wall Cabinet Internal**

- Professional defibrillator cabinet for indoor use
- Made from powder coated steel with large Perspex viewing window
- Includes strobe light and alarm that can be set to activate on door opening -this is used to alert people that the cabinet has been opened for security purposes or to raise the alarm that a defibrillator is required
- External dimensions are: 450x450x200mm
  This item is shipped directly from the manufacturer, please allow 7 days for delivery.