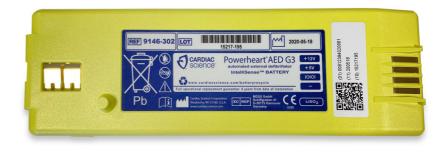

## Zoll G3 AED Defribrillator Replacement Battery

The Intellisense battery is the power behind the Powerheart G3 AED. Genuine Powerheart G3 AED batteries are tested rigorously at Cardiac Science. Then your Cardiac Science G3 AED battery is tested each day it is installed in your AED for presence and functionality to ensure readiness. Once Intellisense™ supplies are installed in your Powerheart G3 AED, years of unmatched performance are delivered. In fact, each genuine, Intellisense AED battery comes with a 4-year performance guarantee. This Intellisense lithium battery is for use in Powerheart AED G3 9300E, 9300A, 9390E, and 9390A.