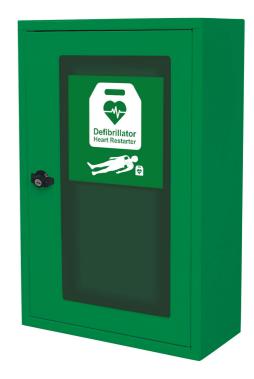

## **Click Medical Indoor Defibrillator Cabinet** with Thumb Lock

- Durable green metal cabinet for multi-purpose storage
- Suitable for our full range of AEDs
- Ensures the AED unit or kits are visible, protected and easily accessible
- Incorporated shelf allows for storage of additional items
- Includes 5 door stickers to choose from for multiple storage solutions,
- Stickers: Defibrillator, First Aid, AED, Emergency Eye Wash & Fire Safety
- Combined key and thumb lock
- Dimensions: 31cm x 15cm x 47cm