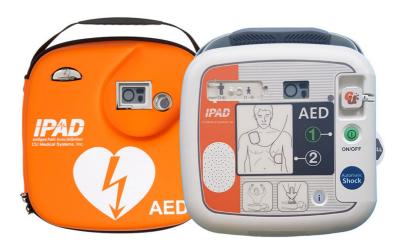

## **CU Medical iPad SP1 Fully Automatic Defibrillator with Cary Case**

- Operational status indicator for battery and pad life, daily self checks
- Device will analyse the patient and deliver shock automatically if required
- Simple switch from adult to child mode
- Dual adult/child Electrode Pads
- Clear visual and verbal guidance
- Ambient noise detector
- CPR detection and metronome
- · Large internal memory with simple data access
- Less than 6 seconds from completion of CPR to shock delivery
- Simple data access with SD card download
- Disposable battery pack