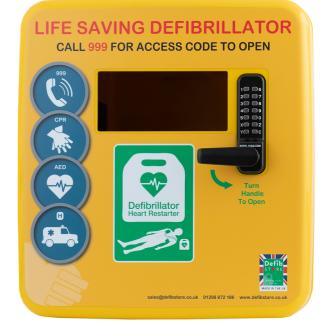

## Click Medical Defibrillator Polycarbonate Cabinet with Lock Heater and Light

- Highly impact resistant polycarbonate outdoor cabinet
- Fire retardant to UL94 VO (will not support fire)
- · UV stabilised; will not be affected by sunlight
- Double skin clamshell design with full IP66 rating
- Marine grade stainless steel keypad lock
- Thermostatically controlled heater
- Motion sensor LED light
- Lightweight construction, only 10kg
- Fully recyclable material
- Cabinet dimensions 465x435x240mm
- 10 Year limited guarantee
- Made in the UK