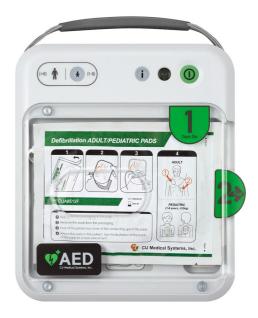

## **CU Medical iPad NFK200 AED Defibrillator Semi Automatic**

Includes - x1 set of Dual Adult/Child Electrode Pads, Carry Case, Disposable Battery, x1 Patient Starter Prep Kit.

AED Starter Kit containing;

- 1 Pair of Tough Cut Shears
- 1 Prep Razor
- 1 Set of Nitrile Gloves 2 Patient Wipes
- 1 Resuscitation Faceshield
- Easy access to pads from front panel
- Device and consumables status LED indicator
- CPR metronome, voice guidance and graphic
- Data transfer by USB
- Automatic internal discharge
- Daily/weekly self test
- Adult/paediatric mode change button
- Combined adult / paediatric pads
- CPR step detection indicator for more effective CPR