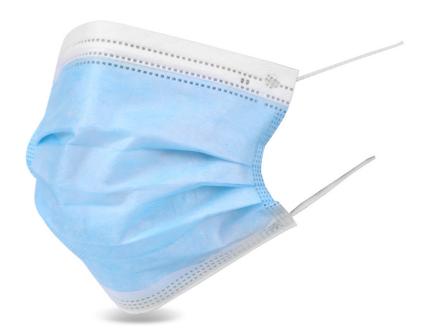

## **TYPE II 3PLY SURGICAL MASK PACK 50**

- Meets EN14683:2019 Type II
- Type II Surgical Facemasks have three ply construction, manufactured from high quality, soft polypropylene materials for enhanced breathability and protection.
- The mask is ideal for extended procedures due to its high comfort and easy breathability.
- A full-width nose piece guarantees a proper fit.
- Mask provides protection from light and moderate fluid.
- Face masks are regulated under the Medical Devices Directives 93/42 EEC as Class 1 Medical Device.
- Precautions: These masks are not designed to provide respiratory protection.
- Store in a cool dry place out of direct sunlight.
- Supplied 50 masks to a pack,
- MOQ 1 case = 50 masks