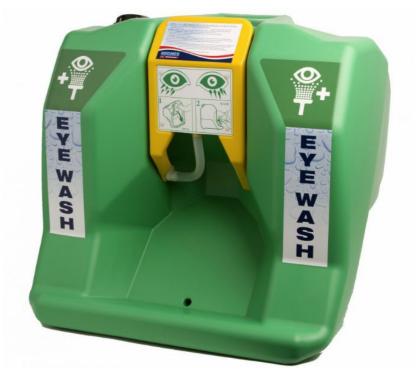

## SELF CONTAINED EYEWASH STATION

Product Code

CM1764

This portable eye wash offers an effective solution in locations that are unsuitable for fixed installations and should be used as a secondary safety measure to supplement plumbed in eye/face wash units. Ideal where a continuous supply of water is not available, this 60 litre wall-mounted or table top unheated portable emergency eye wash station delivers a controlled flow of a minimum 1.5 litres per minute for 15 minutes, meeting ANSI Z358.1-2014 requirements.

- Easy to transport and ideal for use where a continuous supply of water is not available
- Wide fill opening enables quick inspection, cleaning and filling
- For use as a wall-mounted or table top unit
- Provided with one bottle of water preservative
- Station should be cleaned and refilled every 120 days, when using the water preservative.

Body : High Density Polythene Colour : Green Size ; 540 x 513 x 457mm Weight ; 8.2Kg