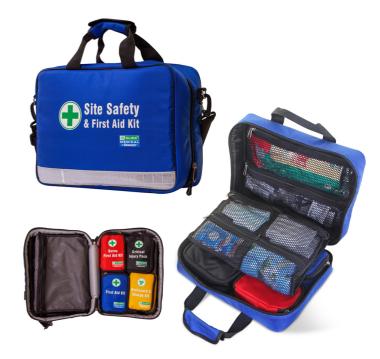

## SITE SAFETY FIRST AID KIT C/W SAFETY ESSENTIALS

The Site Safety and First Aid Kit is a combination bag and kit.

It is ideal for everyone from the lone worker to site offices in changing locations, and has the following features:

- Highly transportable and transferable from site to site
- Large individual compartments for all your safety essentials
- Match the safety essentials to your precise requirements
- Roll out compartments allowing you to carry more important safety or first aid items
- Helmet lanyard for attaching your safety helmet to the bag
- Individual first aid kits for Burns, Personal Issue, Biohazard and Critical Injury
- Refills available for each individual kit
- Excellent cover for all your first aid needs

Individual items:

Safety essentials -

2 x súrgical masks

1 x P3 mask

1 x Clear anti-mist specs

1 x Executive vest

5 x Ear plugs

1 x Multi -purpose gloves

1 x Nitrile palm coated glove

EY3155 – Hard hat lanyard CM1925 – Site Safety Bag, c/w individual first aid, biohazard, burns and critical injury kit bags

CM1926 - Burns First Aid Kit refill

CM1927 – Biohazard and Sharps Kit refill

CM1928 – Personal Issue First Aid Kit refill

CM1929 - Critical Injury Pack refill