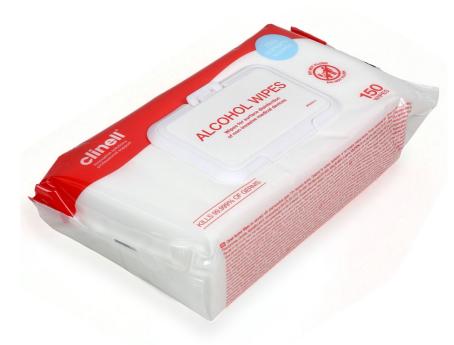

## **CLINELL ALCOHOL WIPES CAW150L**

- Great value, ultra-quick drying and highly effective alcohol wipes with a resealable flip top.
- Ultra-quick drying, smear-free disinfection wipes. High-quality 70% isopropyl alcohol kills 99.999% of pathogens on surfaces and non-invasive medical devices.
- Pharmaceutical grade isopropyl alcohol evaporates quickly so wipes leave no residue or smear, yet kill 99.999% of pathogens including MRSA, E. coli, Pseudomonas and Enterococcus.
- Wipes contain 25gsm non-woven spun bond, which is wetter and thicker than competing alcohol wipes, meaning fewer are needed to clean the same area.