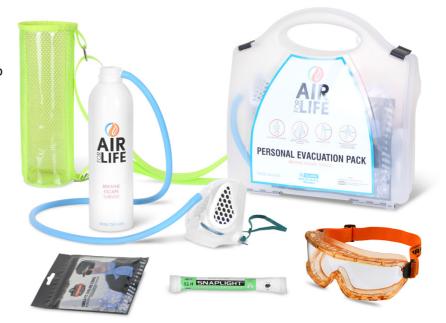

## Air For Life Personal Evacuation Kit

Product Code CM1991

Available in Sizes

**ONE SIZE** 

Available in Colours

White CM1991 • The AirForLife Evacuation Kits are designed to enable the evacuation from fire or other emergency situations including, high rise living and commercial buildings, tunnels, mining, rail or anywhere escape, or rescue might be a risk.

## The kits include:

• The unique, patented AirForLife emergency escape device.
Universal Goggles - designed to improve visibility and protect the eyes from smoke and debris
Cyalume Lightstick- to help light up the evacuation path, or signal to potential rescuers
Cooling Towel- simply dampen and the unique towel formulation, retains water and can be used to
keep head, neck and arms cool

Holster - the unique AirForLife holster is designed to quickly throw over your shoulder and hold the AirForLife cylinder close to your side, keeping your hands free.

CM1991 - Kit for single person evacuation