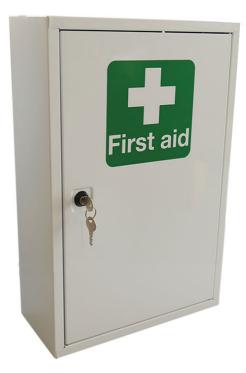

**Product Code** 

CM2201

Available in Sizes

ONE SIZE

Available in Colours

Click Medical Medium First Aid Kit in Wall Cabinet BS8599-1:2019

DATASHEET

The first aid cabinet is ideal for use inside and is wall mountable for easy access and immediate recognition of the first aid point.

- Safe and secure storage for first aid contents
- Sturdy lockable design
- Supplied with two keys
- Durable shelves
- Contains:
- 1 x Guidance note.
- 2 x Burn relief dressing (10cm x 10cm).
- 60 x Assorted waterproof plasters.
- 3 x Eyepad dressing with sterile bandage.
- 2 x Foil blanket.
- 2 x Large HSE dressing (18cm x 18cm) sterile Flowwrapped.
- 6 x Medium HSE dressing (12cm x 12cm) sterile Flowwrapped.
- 9 x Nitrile gloves (pair).
- 1 x Mouth-to-mouth resuscitation device with valve.
- 3 x Finger dressing with adhesive fixing 3.5cm.
- 2 x Conforming bandage 7.5cm x 4m.
- 1 x Microporous tape 2.5cm x 5m.
- 30 x Sterile cleansing wipes.
- 3 x Single use triangular bandage 90cm x 127cm.
- 1 x Universal shears small.