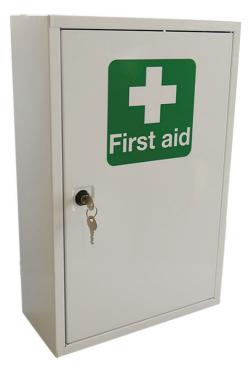

## Click Medical Large First Aid Kit in Wall Cabinet BS8599-1:2019

DATASHEET

The first aid cabinet is ideal for use inside and is wall mountable for easy access and immediate recognition of the first aid point.

- Safe and secure storage for first aid contents
- Sturdy lockable design
- Supplied with two keys
- Durable shelves
- Contains:
- 1 x Guidance note.
- 2 x Burn relief dressing (10cm x 10cm).
- 100 x Assorted waterproof plasters.
- 4 x Eyepad dressing with sterile bandage.
- 3 x Foil blanket.
- 4 x Large HSE dressing (18cm x 18cm) sterile Flowwrapped.
- 6 x Medium HSE dressing (12cm x 12cm) sterile Flowwrapped.
- 12 x Nitrile gloves (pair).
- 2 x Mouth-to-mouth resuscitation device with valve.
- 4 x Finger dressing with adhesive fixing 3.5cm.
- 2 x Conforming bandage 7.5cm x 4m.
- 3 x Microporous tape 2.5cm x 5m.
- 40 x Sterile cleansing wipes.
- 4 x Single use triangular bandage 90cm x 127cm.
- 1 x Universal shears small.