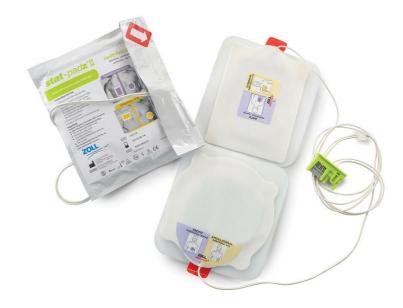

## **Zoll Stat II Defibrillator Replacement Pads**

**Product Code** 

CM7042

Available in Sizes

**ONE SIZE** 

Available in Colours

White CM7042

- ZOLL Stat-padz® are the fastest, easiest-to-use multi-function defibrillator electrodes and are optimized for emergency resuscitation situations
- Pre-connected electrodes
- Speed Pack, reduces cord tangles and fumbling
- Diagrams instructing where to place pads
- Improved polymer gel enhances lateral conductivity; results in less skin effects.
- Center energy feed distributes energy uniformly; reduces edge effect
- Compatible with AED Plus and AED Pro
- Specially designed connector that works directly with the AED