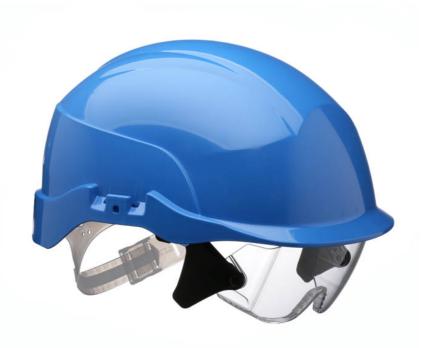

## Centurion Spectrum Safety Helmet with Integrated Eye Protection

- Specialised ABS safety helmet with integrated retractable over spectacles
- The over spectacle design allows for prescription eyewear to be used underneath it
- Overspectacles provide Grade B medium energy impact protection to EN 166, better than standalone spectacles
- Anti-scratch and anti-mist coating provides improved durability and visibility
- Largest front logo area of any industrial safety helmet
  - Helmet approved to EN 397, EN 50365
  - Visor approved to EN 166