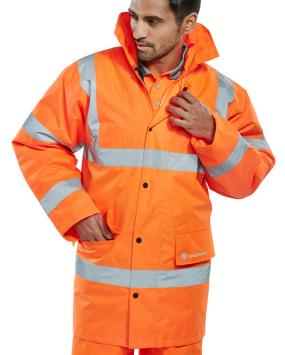

**Product Code** CTJENGOR3XL

CE Marked Category 2

Conforms to EN ISO 20471 for Hi Visibility

Conforms to EN343 for Water Penetration and Breathability Product supplied with retail tags

Garment comes with a hood

## **CONSTRUCTOR TRAFFIC JKT OR 3XL**

- PU coated polyester.
- Quilted lining with heavy weight (160gsm) polyester filling.
- Concealed hood.
- Two-way heavy duty zip front with storm flap and security pocket.
- 2 Lower pockets with flaps.
- Inside breast pocket.
- Knitted storm cuffs.
- Internal 'Wicking' strip.
- Fully taped seams.
- Reflective Material.
- Conforms to EN ISO 13688:2013+A1:2021
- Conforms to EN ISO 20471:2013+A1:2016 Class 3 High Visibility
- Conforms to EN343:2019

Class 3 Water Penetration Class 1 Air Permeability Class X Readymade water

tower test

Associated Items