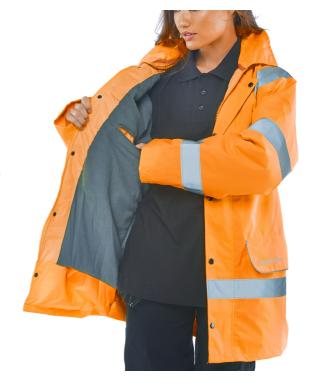

## FLEECE LINED TRAFFIC JKT OR 3XL

High Visibility Foulweather Jacket

- PU coated polyester.
- Fleece lined.
- Concealed hood.
- Two-way heavy duty zip front with storm flap and security pocket.
- 2 x Lower pockets with flaps.
- Right hand chest pocket with flap.
- Inside breast pocket.
- Knitted storm cuffs.
- Internal 'Wicking' strip.
- Fully taped seams.
- Retro-Reflective Tape.
- Conforms to EN ISO 13688:2013+A1:2021
- Conforms to EN ISO 20471:2013+A1:2016
  Class 3 High Visibility
- Conforms to EN343:2019