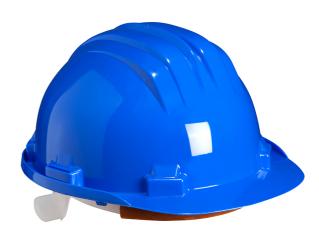

## CLIMAX SLIP HARNESS SAFETY HELMET BLUE

The Climax5-RS safety helmet has been designed and manufactured to ensure optimal impact protection from objects such as stones, roofing tiles, bricks and other items of similar weight as well as from electrical discharges up to 1000Vac or 1500Vdc.

- EN 397 CE
- EN 50365 CE Material: HDPE
- Head harness: Manual adjustment
- Electrical protection: Up to 1000V AC and 1500V DC (low voltage installations)
- Points harness: 6
- Class: 0
- Weight: 322 gr
- 30mm helmet slot
- Sweatband included
- Some self assembly may be required