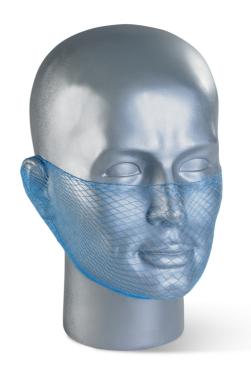

## DISP BEARD SNOOD MESH BLUE(12) (REF 9069)

Our 5mm Close Mesh Beard Snood, is made from polypropylene for high moisture transportation and wicking properties. This helps to diffuse the risk of the wearer recycling carbon dioxide on inhalation; when compared to a non-woven Beard Cover.

- This product is Metal Free.
- Complete lower face cover
- Lightweight mesh encloses beards and moustaches
- Ideal method for eliminating loose hair contamination
- Fits comfortably and snugly around the face
- Material is ignition resistant
- Standard size
- Pack size of 12
- Carton of 2400 (200 packs of 12)