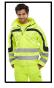

## **ETON JACKET SY 4XL**

- Breathable PU coated fabric.
- Waterproof jacket fully taped seams.
- Zip front closure to neck.
- Hook and loop fastening storm flap.
- Adjustable cuffs.
- 6cm retro reflective tape.
- Retro reflective piping.
- 2 zip fastening front pockets.
- Concealed hood.
- Hip draw cord.
- Conforms to EN ISO 13688:2013+A1:2021
- Conforms to EN ISO 20471:2013+A1:2016 Class 3 High Visibility
- Conforms to EN343:2019