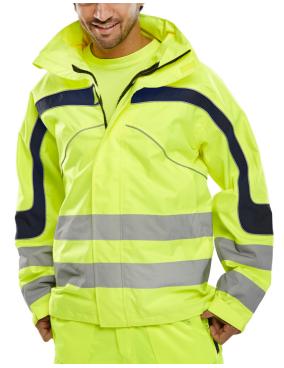

## **ETON JACKET SY 4XL**

- Breathable PU coated fabric.
- Waterproof jacket fully taped seams.
- Zip front closure to neck.
- Hook and loop fastening storm flap.
- Adjustable cuffs.
- 6cm retro reflective tape.
- Retro reflective piping.
- 2 zip fastening front pockets.
- Concealed hood.
- Hip draw cord.
- Conforms to EN ISO 13688:2013+A1:2021
- Conforms to EN ISO 20471:2013+A1:2016 Class 3 High Visibility
- Conforms to EN343:2019