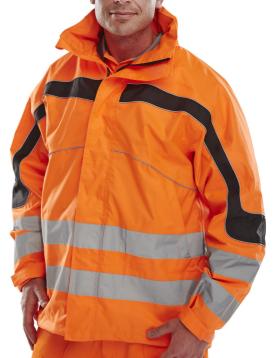

Conforms to the correct EN standards

Garment comes with a hood

Garment conforms to RIS-3279-TOM - Railway use certified Garment has welded or reinforced seams

**ETON JACKET OR 4XL** 

DATASHEET

- Breathable PU coated fabric.
- · Waterproof jacket fully taped seams.
- Zip front closure to neck.
- Hook and loop fastening storm flap.
- Adjustable cuffs.
- 6cm retro reflective tape.
- Retro reflective piping.
- 2 zip fastening front pockets.
- Concealed hood.
- Hip draw cord.
- Conforms to EN ISO 13688:2013+A1:2021
- Conforms to EN ISO 20471:2013+A1:2016 Class 3 High Visibility
- Conforms to EN343:2019