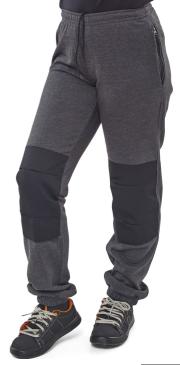

## FLEECE JOGGING BOTTOM GY 3XL

**ASHE** 

The Beeswift jogging bottom trousers are a great way to keep warm when working on-site in outdoor or exposed locations. The 360gsm pile material is warm and shields the user from wind and cold temperatures. With 2 zip side pockets you won't be losing your mobile phone or keys in a hurry and is a safe place

to put objects so they won't fall out.

The knee area of the trousers are reinforced, with pockets to add knee pads for users working on the floor with their knees to help fatigue.

With a sleek grey look these trousers are ideal for many occasions for both work and play.

- Fleece jogging bottom
- 50% polyester 50% cottton fleece to inside 320gsm
- Elasticated waist and ankles
- 2 side hip pockets with zip fastening
- 1 rear pocket and 1 tool pocket
- Knee pad pocket