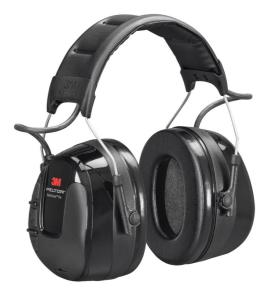

## **3M Peltor Worktunes Pro AM/FM Radio Headset**

The 3M PELTOR WorkTunes Pro Headset helps protect you from potentially harmful workplace noise while at the same time enjoy listening to the built in AM/FM radio. The built-in antenna, fast digital tuning and ability to store stations makes the hearing protector flexible and easy to work with.

## Renefits

- Protect your hearing and listen to AM/FM radio at the same time with built-in antenna.
- Digital station search and voice guided menu system with announced frequencies
- 3.5 mm listen only stereo input (limited to 82 dB) for connection to external devices (e.g. mobile phone, radio, two-way radio and iPod)
- Auto power off turns headset off after 4 hours of non-use, to save energy and a low-battery warning informs you when to change batteries
- To reduce the corrosion caused by sweat the electronics are located in the outer part of the cup
- Store up to 5 stations on the headset
- 40 hours battery life