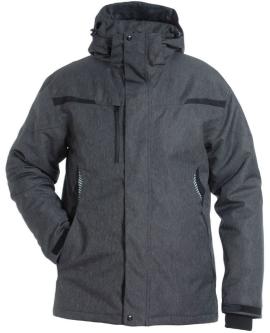

## KASSEL SNS WATERPROOF FIXED LINING PARKA GRY LGE

- Concealed zip front with double storm flap cover and press stud closure
- Fixed fleece lining
- Fixed linings affect the breathability of a garment
- Detachable hood in collar with draw cords
- Chest pocket with waterproof zipper
- Inner Pocket with zipper
- Napoleon pocket
- Adjustable cuffs using hook and loop
- 2 zip fastening side pockets
- Retro-reflective trim on back and front
- Simply no Sweat (SNS) 210gsm Polyester laminate fabric
- Highly breathable providing great comfort
- Durable and cost effective
- Smooth textile finish
- Conforms to EN343 Class 3 Water penetration
- Conforms to EN343 Class 3 Breathability