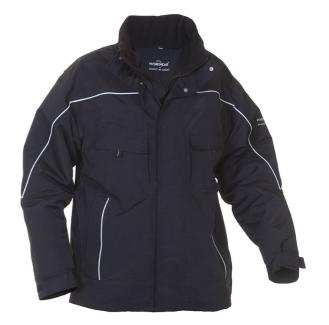

## RIMINI BLACK SNS W/PROOF FIXED LINING PILOT JACKET LGE

- Concealed zip front with double storm flap cover and press stud closure
- Fixed fleece lining
- Fixed linings affect the breathability of a garment
- Adjustable hood in collar with draw cord
- Hood with innovative fixture for improved hearing through hood
- 2 chest pockets
- Reflective piping on back and front
- 2 inner pockets
- Napoleon pocket
- Adjustable cuffs using hook and loop
- 2 zip fastening side pockets
- Action back
- Simply no Sweat (SNS) 210gsm Nylon laminate fabric
- Highly breathable providing great comfort
- Durable and cost effective
- Smooth textile finish
- Conforms to EN343 Class 3 Water penetration
- Conforms to EN343 Class 3 Breathability