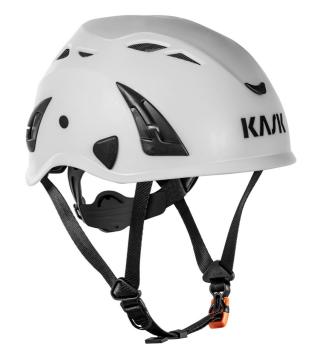

## **SUPERPLASMA AQ WHITE**

## Product Code

KAWHE00104-201

2Dry

Adjustable

Air Grid

Chinstrap EN397

Earmuffs Fitting

Lamp Clips

Ring To Hook

Sanitized

Visor Attachable

- Washable soft padding with 2DRY technology for maximum comfort
- Sanitized antibacterial treatment acts as internal deodorant
- Maximum ventilation thanks to the ten air intakes
- Micrometrical adjustment system provides quick and precise adjustment
- Universal-adjustable
- Multilateral hit protection ensured
- EPS inner shell for best shock absorption and protection
- Conforms to EN397
- Full face visor KAWVI00003-015 is available (no screws required)
- Visors KAWVI00002-009 and KAWVI00002-015 available (No screws required)
- Ear Defenders KAWHP00001-202, KAWHP00001-203 and KAWHP00001-205 available (Bayonet adapter KAWAC00003 required)

## Plasma Product Updates

- NEW Quick Fit System Improved stability on the neck, better overall, comfort, and improved fit with accessories.
- IMPROVED Anti-Intrusion Mesh, Upgraded debris protection with greater resistance and longer durability.
- AESTHETIC UPDATES- NEW Black Headlamp Clips, NEW Black Headband, NEW Color-Coded Buckle corresponds to EN standards Orange = EN 397, Green = EN 12492