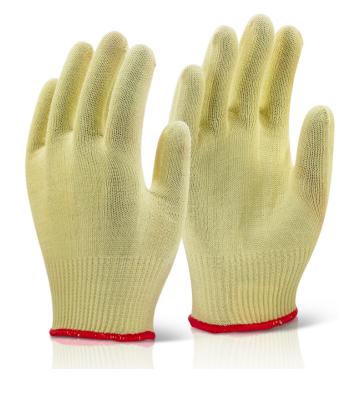

## **REINFORCED GLOVE L/W SIZE 8**

- 100% reinforced fiber
- · Lightweight cut resistant glove.
- Exceptional dexterity for safe handling of the smallest components.
- Extremely successful used as a glove liner in conjunction with traditional work gloves.
- Used this way it can provide additional protection should the outer glove incur laceration.
- EN388: 2016
- Level 1 Abrasion
- Level X Cut Resistance (Glove blunted the blade, ISO 13997 test required)
- Level 4 Tear Resistance
- Level X Puncture
- Level A ISO 13997 Cut Resistance