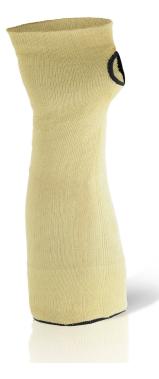

## Beeswift Reinforced 18" Sleeve With Thumbslot

- 18" (45cm) Reinforced sleeve with thumb slot.
- 100% reinforced fiber
- Excellent cut resistance.
- Soft and comfortable against the arm during use.
- Extremely lightweight elasticated style allows the sleeve to remain in place during the most rigorous tasks.
- •Thumb slot is added to further ensure that the product remains in place.
- Ideal in industries where laceration risks to the arms are prominent.
- Sold as singles.
- EN388: 2016
- Level 1 Abrasion
- Level X Cut Resistance (Glove blunted the blade, ISO 13997 test required)
- Level 4 Tear Resistance
- Level X Puncture
- Level B ISO 13997 Cut Resistance