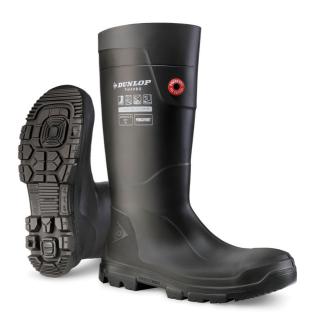

## DATASHEET

## PUROFORT FIELDPRO FULL SAFETY BLACK SIZE 04 (EU37)

- Trainer like fit
- •Fit perfected with Dunlop's innovative Snug-fit construction to eliminate heel slippage
- •The trusted choice for construction and industry professionals
- •Lightweight, flexible, and durable
- Cut and abrasion resistant
- •SRC rated Professional outsole designed for excellent grip at the jobsite
- Tread wear indicator to monitor outsole performance
- Steel toecap protection
- Steel midsole protection
- Energy absorbing sole
- 100% Waterproof
- $\bullet$  Cold insulating, offering thermal insulation up to -20  $^{\circ}$  C
- •EN ISO 20345:2011 S5 CI CR SRC