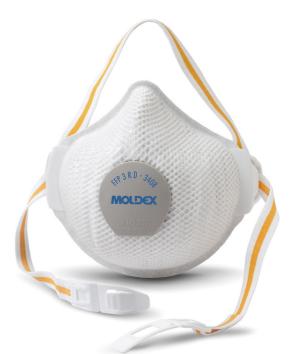

## Moldex 3408 Face Mask FFP3VRD

Product Code

M3408

| Availab | le in | Sizes |
|---------|-------|-------|
|---------|-------|-------|

**ONE SIZE** 

Available in Colours

White M3408 The real reusable FFP with a washable full face seal and secure fit comparable to a half mask!

- AirWave® Pleated Filter for comfortable breathing and fatigue-free work
- Longer use time, less consumption
- Comfortable full-face seal made of washable TPE material which is gentle on the skin
- Length-adjustable loop strap with clip for quick, simple and safe on and off
- ProValve: Built-in valve, reduces condensation from exhaled air

• 3D Full Face Seal: Much like a rubber half mask – improves fit, and provides optimum wearing comfort.

• DuraMesh®: strong and durable structure, keeps the mask in shape

• ActivForm®: no nose clip needed

• Low Breathing Resistance: Pleated filter technology reduces inhalation resistance by up to 50% whilst maintaining filtration performance

FFP3 protection against harmful and carcinogenic dusts, water and oil based mists/aerosols, biological agents of risk Group 2 and 3, CMR-substances. Tested and certified to EN 149:2001+A1:2009