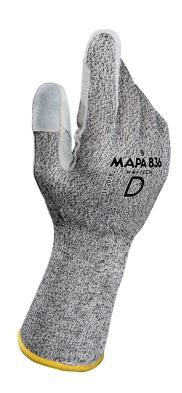

## **KRYTECH 836 GLOVE SIZE 09(L)**

MAPA®
PROFESSIONAL

Product Code MAPA836L

- Excellent cut protection and resistance to wear with optimal dexterity and comfort
- Protection of the forearm thanks to its longer cuff
- Good resistance to wear and good puncture resistance (barbs) due to leather palm
- Reinforced crotch between thumb and forefinger
- Seamless textile support from HDPE fibres
- EN 388:2016 Protective gloves against mechanical risks 4X43D
- EN 407 Protective gloves against thermal risks X1XXXX