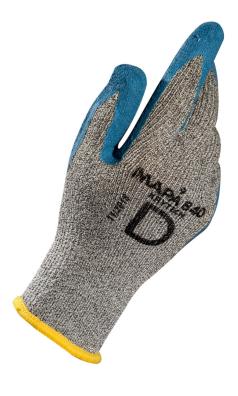

## **KRYTECH 840 GLOVE SIZE 09(L)**

Product Code MAPA840L

- Natural rubber coated high protection for handling heavy or sharp objects in wet environments
- High protection level D against cuts
- Thermal insulation of the hand
- Good grip for picking up heavy parts safely, due to embossed texture
- Good puncture-resistance
- EN 388:2016 Protective gloves against mechanical risks 3X43D
- EN 407 Protective gloves against thermal risks X2XXXX