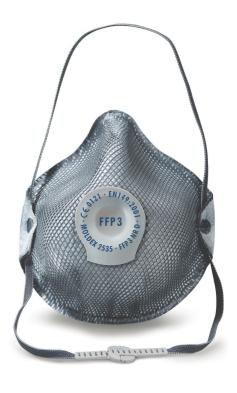

**MOLDEX 2535 MASK FFP3V NR D** 

Product Code MOL2535

- Activated layer of charcoal built into this mask offers relief from low levels of gases and vapours, often found in conjunction with particulate hazards.
- Protects from nuisance levels of acid, ozone and organic gas relief.
- FFP3 protection against harmful and carcinogenic dusts, fumes and water/oil based mists/aerosols 20 x WEL

The ActiveForm® and comfort nose seal automatically adjusts to different face shapes and movements to give a secure fit.

- The Strap and clip allows you to hang the mask around the neck during breaks.
- The DuraMesh® shell increases shape retention and durability.
- Ventex®-valve reduces moisture and heat inside the mask.