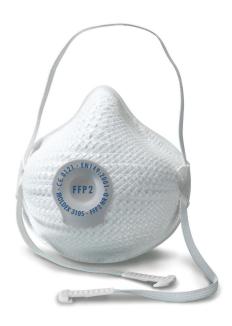

## Moldex 3105 Mask FFP2V NRD Medium/Large

Product Code

MOL3105

Available in Sizes

1 SIZE

Available in Colours

White MOL3105

- Suited to most industrial applications this general purpose mask is strong and durable.
- The ActivForm® seal automatically adjusts to different face shapes and movements , reducing the need for multiple mask sizes.
- Strap and clip, hang the mask around the neck during breaks.
- Blue clip suitable for the food industry.
- Nose seal increases fit and comfort.
- DuraMesh® for optimum shape retention and durability.
- ActivForm® seal automatically adjusts to different face shapes.
- Ventex®-valve reduces moisture and heat.
- EN149:2001 + A1:2009