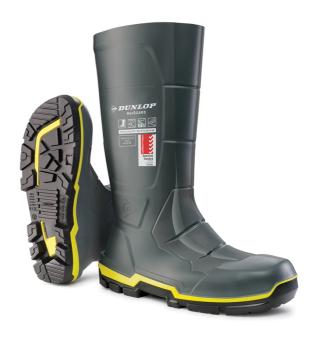

## ACIFORT METGUARD FULL SAFETY GREY SIZE 06(39)

- EN-certified metatarsal and ankle protection keeps you safe for the toughest jobs
- Dunlop's Acifort provides extra chemical protection from fuel and acids
- Specially formulated Acifort outlasts the competition
- SRC rated outsole designed for maximum grip on the toughest terrains
- Tread wear indicator to monitor outsole performance
- Dual-density mid layer absorbs impact energy with every step
- Steel toecap protection
- Steel midsole protection
- Energy absorbing sole
- EN ISO 20345:2011 SB P E FO SRC M AN