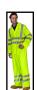

## **BSEEN PU COVERALL SY 3XL**

- Breathable fabric
- Polyester with PU coating.
- Hood with drawcord.
- Zip front with stud flap.
- Elasticated storm cuffs.
- Studded ankles.
- Stitched and welded seams.
- Retro reflective tape.
- Conforms to EN ISO 13688:2013+A1:2021
- Conforms to EN ISO 20471:2013+A1:2016 Class 3 High Visibility
- Conforms to EN343:2019

**Product Code** PUC471SY3XL

Product supplied with retail tags

Garment has breathable fabric Cat 2 - Intermediate Risk

Conforms to the correct EN standards

Garments conforms to EN ISO 20471

Garment comes with a hood

Garment has welded or reinforced seams

Garment is weather proof