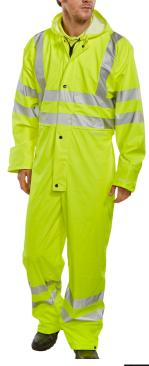

## **BSEEN PU COVERALL SY 3XL**

- Breathable fabric
- Polyester with PU coating.
- Hood with drawcord.
- Zip front with stud flap.
- Elasticated storm cuffs.
- Studded ankles.
- Stitched and welded seams.
- Retro reflective tape.
- Conforms to EN ISO 13688:2013+A1:2021
- Conforms to EN ISO 20471:2013+A1:2016 Class 3 High Visibility
- Conforms to EN343:2019

**Product Code** PUC471SY3XL

Product supplied with retail tags

Garment has breathable fabric Cat 2 - Intermediate Risk

Conforms to the correct EN standards

Garments conforms to EN ISO 20471

Garment comes with a hood

Garment has welded or reinforced seams

Garment is weather proof