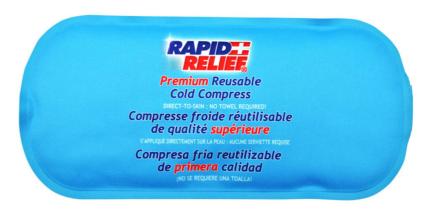

# Rapid Relief Premium Reusable Cold Compress 5"X 11"

The patent pending Rapid Relief® Premium Reusable Cold Compress delivers quick cold therapy to reduce swelling and provide comfort after an injury. Manufactured with premium fabric and form-fitting gel that remains flexible when frozen, this product is designed to be applied directly to the skin and provide comforting relief, and is available in two sizes.

### **Features**

- Temperature: Delivers approximately 3°C/37°F of cold therapy when stored in freezer
- Contour-Gel technology allows the compress to contour to the body area being treated, yet remain flexible even when frozen
- Direct-to-skin application
- Bi-lingual packaging (English and French)