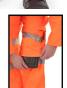

**Product Code** 

RSC36

Garment has 3M Scotchlite tape

Cat 2 - Intermediate Risk

Conforms to the correct EN standards

Garment comes in a Euroslot retail bag

Garment has pockets for knee pad access

Garment conforms to RIS-3279-TOM - Railway use certified Garment has welded or reinforced seams

## **RAIL SPEC COVERALL 36"**

- 270gsm
- 80-20 polyester cotton
- Teflon treatment for improved soil release
- Durable hard wearing whilst remaining soft and comfortable
- Double sewn seams for extra strength
- 2 cargo pockets
- Knee pad pockets
- 3M retro reflective tape
- Conforms to ISO 20471 Class 3 High Visibility
- RIS-3279-TOM Railway use certified.