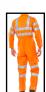

**Product Code** 

RSC36

Garment has 3M Scotchlite tape

Cat 2 - Intermediate Risk

Conforms to the correct EN standards

Garment comes in a Euroslot retail bag

Garment has pockets for knee pad access

Garment conforms to RIS-3279-TOM - Railway use certified Garment has welded or reinforced seams

## **RAIL SPEC COVERALL 36"**

- 270gsm
- 80-20 polyester cotton
- Teflon treatment for improved soil release
- Durable hard wearing whilst remaining soft and comfortable
- Double sewn seams for extra strength
- 2 cargo pockets
- Knee pad pockets
- 3M retro reflective tape
- Conforms to ISO 20471 Class 3 High Visibility
- RIS-3279-TOM Railway use certified.