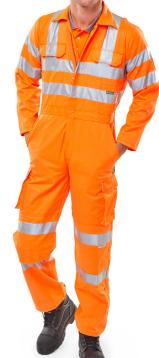

## **RAIL SPEC COVERALL 36"**

- 270gsm
- 80-20 polyester cotton
- Teflon treatment for improved soil release
- Durable hard wearing whilst remaining soft and comfortable
- Double sewn seams for extra strength
- 2 cargo pockets
- Knee pad pockets
- 3M retro reflective tape
- Conforms to ISO 20471 Class 3 High Visibility
- RIS-3279-TOM Railway use certified.

**Product Code** 

RSC36

Garment has 3M Scotchlite tape

Cat 2 - Intermediate Risk

Conforms to the correct EN standards

Garment comes in a Euroslot retail bag

Garment has pockets for knee pad access

Garment conforms to RIS-3279-TOM - Railway use certified Garment has welded or reinforced seams