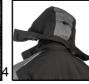

## PADDED RAIN JACKET BLK/GRY 3XL

The Pembroke padded rain jacket is designed to provide excellent protection, warmth and comfort in unfavourable weather conditions. Utilising water resistant laminated zips, fully taped seams and an internal storm flap, the jacket is designed to protect you from the elements. With its secure ample storage and embellishment options, the Pembroke is ideal in a wide range of environments.

- Insulated filling for increased warmth
- Water resistant outer shell fabric for adverse weather conditions
- Fully taped seams for added water resistance
- Zipped detachable lined hood with adjusters for comfort fit
- Hook and loop internal fastening for hood into snorkel collar
- Hook and loop collar cover for zip when hood removed
- External metal zips are all quality laminated water resistant
- Chin guard provides extra comfort
- Full length internal storm flap to protect against the elements
- Right breast zipped pocket for additional storage
- Two lower secure side zipped pockets for added security
- Soft touch zip pulls on all external zips
- Internal lower zipped pocket for extra security
- Hook and loop wrist fasteners
- Rear reflective accents and piping for added visibility
- Extended back length to protect against water ingress
- Internal side hip adjusters for improved fit
- Lower embellishment access zip
- Spare black soft touch zip pullers for added customisation
- Generous sizing to interact with other garments