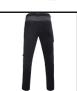

## FLEX WORKWEAR TROUSER TWO-TONE BLACK GREY 28R

225gsm Fabric weight Medium weight trouser Four way stretch fabric Flex stretch fabric allows for a comfortable and functional fit Cordura on heel for harder wearing Cordura fabric to knees Knee pad pouch pockets YKK heavy duty zip Heavy duty button fastener Half elasticated waist for added comfort Five loop belt waistband D ring for security or ID tag Hi viz accents and bartacks for added styling Tapered leg for comfort and styling Two angled hip pockets
Multipurpose pocket to right thigh
Stationary pocket to left thigh Two rear pockets Available in regular, short and tall leg fit