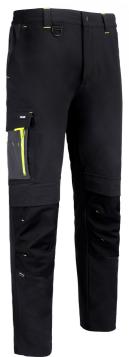

## FLEX WORKWEAR TROUSER TWO-TONE BLACK GREY 28R

225gsm Fabric weight Medium weight trouser Four way stretch fabric Flex stretch fabric allows for a comfortable and functional fit Cordura on heel for harder wearing Cordura fabric to knees Knee pad pouch pockets YKK heavy duty zip Heavy duty button fastener Half elasticated waist for added comfort Five loop belt waistband D ring for security or ID tag Hi viz accents and bartacks for added styling Tapered leg for comfort and styling Two angled hip pockets
Multipurpose pocket to right thigh
Stationary pocket to left thigh Two rear pockets Available in regular, short and tall leg fit

89% Nylon with 11% Spandex outer fabric

Associated Items

BT1000