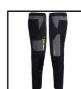

## FLEX WORKWEAR TROUSER TWO-TONE BLACK GREY 28R

225gsm Fabric weight Medium weight trouser Four way stretch fabric Flex stretch fabric allows for a comfortable and functional fit Cordura on heel for harder wearing Cordura fabric to knees Knee pad pouch pockets YKK heavy duty zip Heavy duty button fastener Half elasticated waist for added comfort Five loop belt waistband D ring for security or ID tag Hi viz accents and bartacks for added styling Tapered leg for comfort and styling Two angled hip pockets
Multipurpose pocket to right thigh
Stationary pocket to left thigh Two rear pockets Available in regular, short and tall leg fit