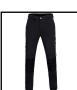

## FLEX WORKWEAR TROUSER TWO-TONE BLACK GREY 28R

225gsm Fabric weight Medium weight trouser Four way stretch fabric Flex stretch fabric allows for a comfortable and functional fit Cordura on heel for harder wearing Cordura fabric to knees Knee pad pouch pockets YKK heavy duty zip Heavy duty button fastener Half elasticated waist for added comfort Five loop belt waistband D ring for security or ID tag Hi viz accents and bartacks for added styling Tapered leg for comfort and styling Two angled hip pockets
Multipurpose pocket to right thigh
Stationary pocket to left thigh Two rear pockets Available in regular, short and tall leg fit